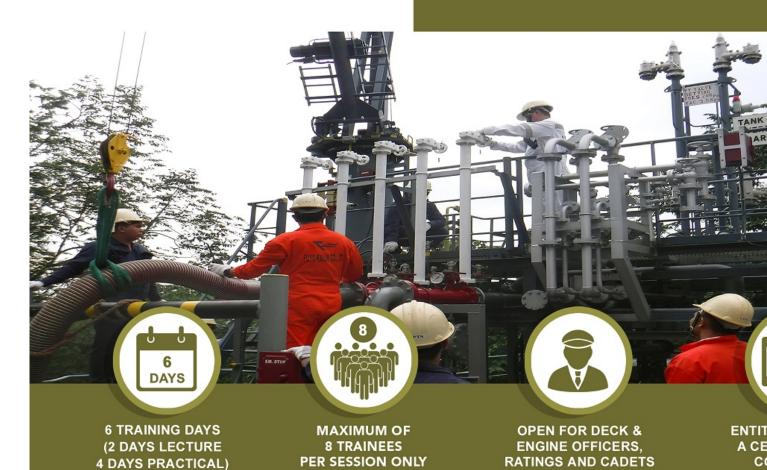

## Simulator / Facility

The CPTS is constructed to realistically simulate tanks of a chemical tanker. It has two tanks with a each. The front wall has glass windows for easy viewing of the cargo tanks while undergoing load stripping and tank cleaning operation from the outside. The facility also has a FRAMO pump operation. Trainees can assemble, disassemble, replace the cargo seal or mechanical seal, and dispumps for better appreciation and feel of the different FRAMO pumps elements.