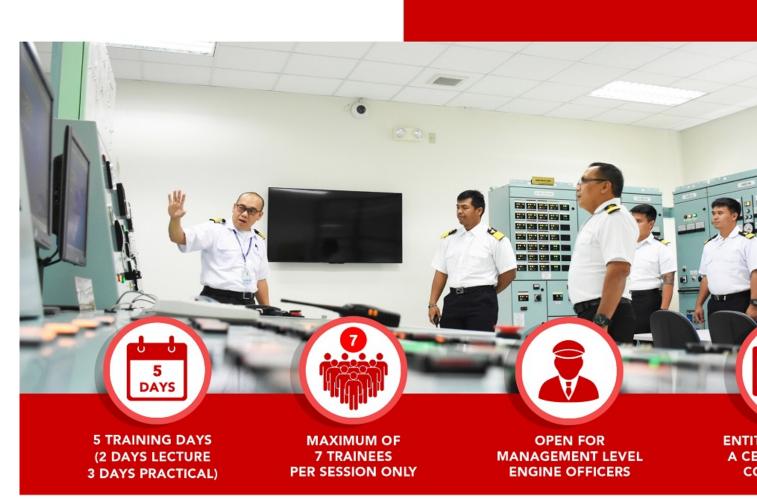

## Simulator / Facility

Trainees' understanding of the topics discussed in this course is enhanced through the utilization art Mitsubishi Diesel Plant Simulator that is interfaced with actual modern control system installe modern Japanese-designed vessels.

### **Reasons to Attend the Course**

The course provides training for Senior Engineer Officers on the safe operation of the ship's mai auxiliaries. This training covers significant competences under some functions specified in Sect STCW Code 1978, as amended, such as marine engineering at the operational level; electro engineering at the management level; and maintenance and repair at the management level.