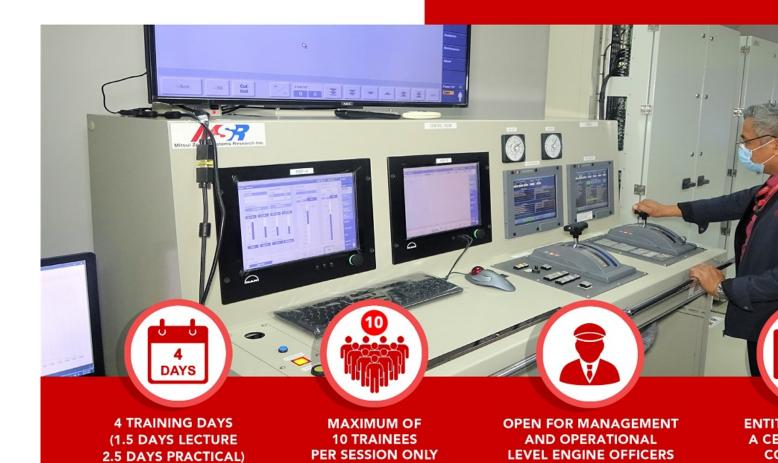

## Simulator / Facility

This simulator is the real ME Engine Control System that are installed on board vessels built by M Shipbuilding (MES). To simulate the actual shipboard Main Engine Control Operation, electronic dun installed and interfaced with the actual ME Engine Control System. In this system the Main Engine act be demonstrated, operational parameters can be monitored, optimization of engine performance can be simulated control system and main engine troubles can be injected.

### Reasons to Attend the Course

This course addresses the required knowledge, understanding and proficiency of the Function Mainter for Marine Engineers at the Management and Operational Level as stated in Table A-III/2 of the participating in this training program, the participants will be able to experience the actual operation of Control System, perform actual trouble shooting and rectification, optimize engine performance, replacementation of the participants will be come competent and confident to operate and maintain a vesse Electronically Controlled Marine Diesel Engine.