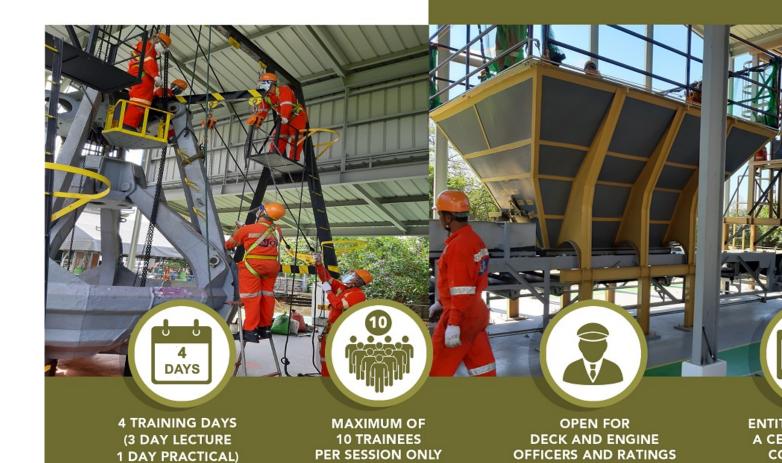

### Simulator / Facility

The wood chip carrier facility at MOLTCP is the same unloading equipment used to unload wood chip c carrier vessels. It is installed with original conveyor system and grab bucket; which is used to enhance trainees when it comes to safety operation and proper maintenance of cargo devices.

#### Reasons to Attend the Course

The course covers the maintenance and safety handling of cargo gears to avoid accidents and delay of may occur onboard ship. At the end of the course, the trainees shall be able to: 1.) identify suitable main and safety handling of cargo gears; 2.) explain the operational, cargo care and maintenance efficiency of 3.) demonstrate the proper procedure of dismantling and assembling of grab bucket tie rod, inspection of pin and bush, sheaved guide, wire guide roller, wire guide and holding chain and 4.) demonstrate the and maintenance of conveyor system.